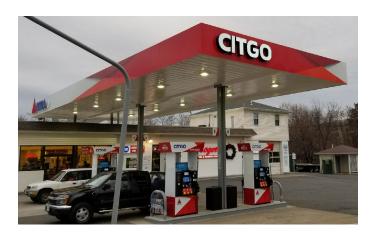

## **CITGO Under Deck Canopy Paint**

CITGO, in partnership with Anchor Paint, has formulated an under deck canopy paint to help enhance our brand image and keep the under deck of your CITGO canopy looking bright and clean.