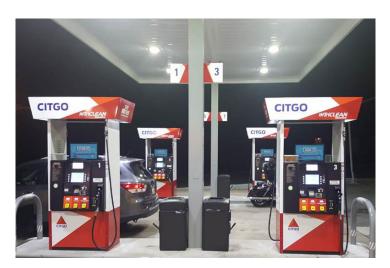

## **CITGO Under Deck Canopy Paint**

CITGO, in partnership with Anchor Paint, has formulated an under deck canopy paint to help enhance our brand image and keep the under deck of your CITGO canopy looking bright and clean.