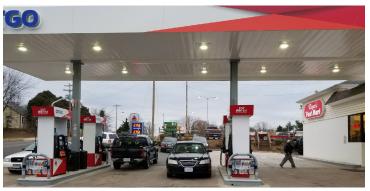

## **CITGO Under Deck Canopy Paint**

CITGO, in partnership with Anchor Paint, has formulated an under deck canopy paint to help enhance our brand image and keep the under deck of your CITGO canopy looking bright and clean.