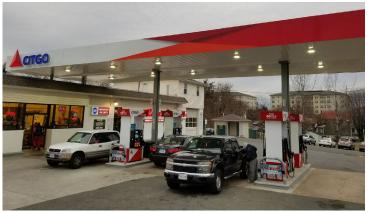

## **CITGO Under Deck Canopy Paint**

CITGO, in partnership with Anchor Paint, has formulated an under deck canopy paint to help enhance our brand image and keep the under deck of your CITGO canopy looking bright and clean.