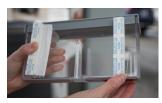

2. Using the non-attached adhesive strips provided:

a. Peel back one side of the protective coating and adhere to the back of the MDU—one (1) adhesive strip per side.

b. Peel back other side of the protective coating.

c. Attach the MDU to the canopy pole, approximately 4'5" from the bottom of the pole.

Please contact your **Brand Manager** with any questions.