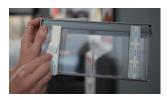

## **Dispenser Installation**

This is the preferred method of installation and should be used at all times UNLESS there is fuel pricing on top of the dispenser.

- 1. Use the alcohol swab provided to clean the area where the MDU is to adhere to the dispenser.
- 2. Peel the red protective coating from the adhesive strips on the bottom of the MDU.

3. Install the MDU on the top, left-hand side of the dispenser next to the inner white riser—one (1) MDU per each fueling position on the dispenser.

\*NOTE: Install the MDU at the front edge of the dispenser for reachable access.

4. Dispose of the additional two (2) non-attached adhesive strips.