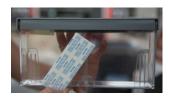

2. Using the non-attached adhesive strips provided:

a. Peel back one side of the protective coating and adhere to the back of the MDU—one (1) adhesive strip per side.

b. Peel back other side of the protective coating.

c. Attach the MDU to the canopy pole, approximately 4'5" from the bottom of the pole.

Please contact your **Brand Manager** with any questions.