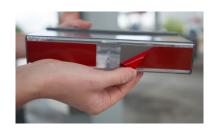

## **Dispenser Installation**

This is the preferred method of installation and should be used at all times UNLESS there is fuel pricing on top of the dispenser.

- 1. Use the alcohol swab provided to clean the area where the MDU is to adhere to the dispenser.
- 2. Peel the red protective coating from the adhesive strips on the bottom of the MDU.

3. Install the MDU on the top, left-hand side of the dispenser next to the inner white riser—one (1) MDU per each fueling position on the dispenser.

\*NOTE: Install the MDU at the front edge of the dispenser for reachable access.