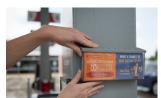

## **Canopy Pole Installation**

This installation method should be used ONLY if there is fuel pricing on top of the dispenser and the MDU would obstruct its visibility.

1. Use alcohol swab provided to clean the area where the MDU is to adhere to the canopy pole.

2. Using the non-attached adhesive strips provided:

a. Peel back one side of the protective coating and adhere to the back of the MDU—one (1) adhesive strip per side.

b. Peel back other side of the protective coating.

c. Attach the MDU to the canopy pole, approximately 4'5" from the bottom of the pole.

Please contact your **Brand Manager** with any questions.