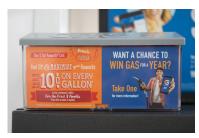

## **Dispenser Installation**

This is the preferred method of installation and should be used at all times UNLESS there is fuel pricing on top of the dispenser.

- 1. Use the alcohol swab provided to clean the area where the MDU is to adhere to the dispenser.
- 2. Peel the red protective coating from the adhesive strips on the bottom of the MDU.

3. Install the MDU on the top, left-hand side of the dispenser next to the inner white riser—one (1) MDU per each fueling position on the dispenser.

\*NOTE: Install the MDU at the front edge of the dispenser for reachable access.